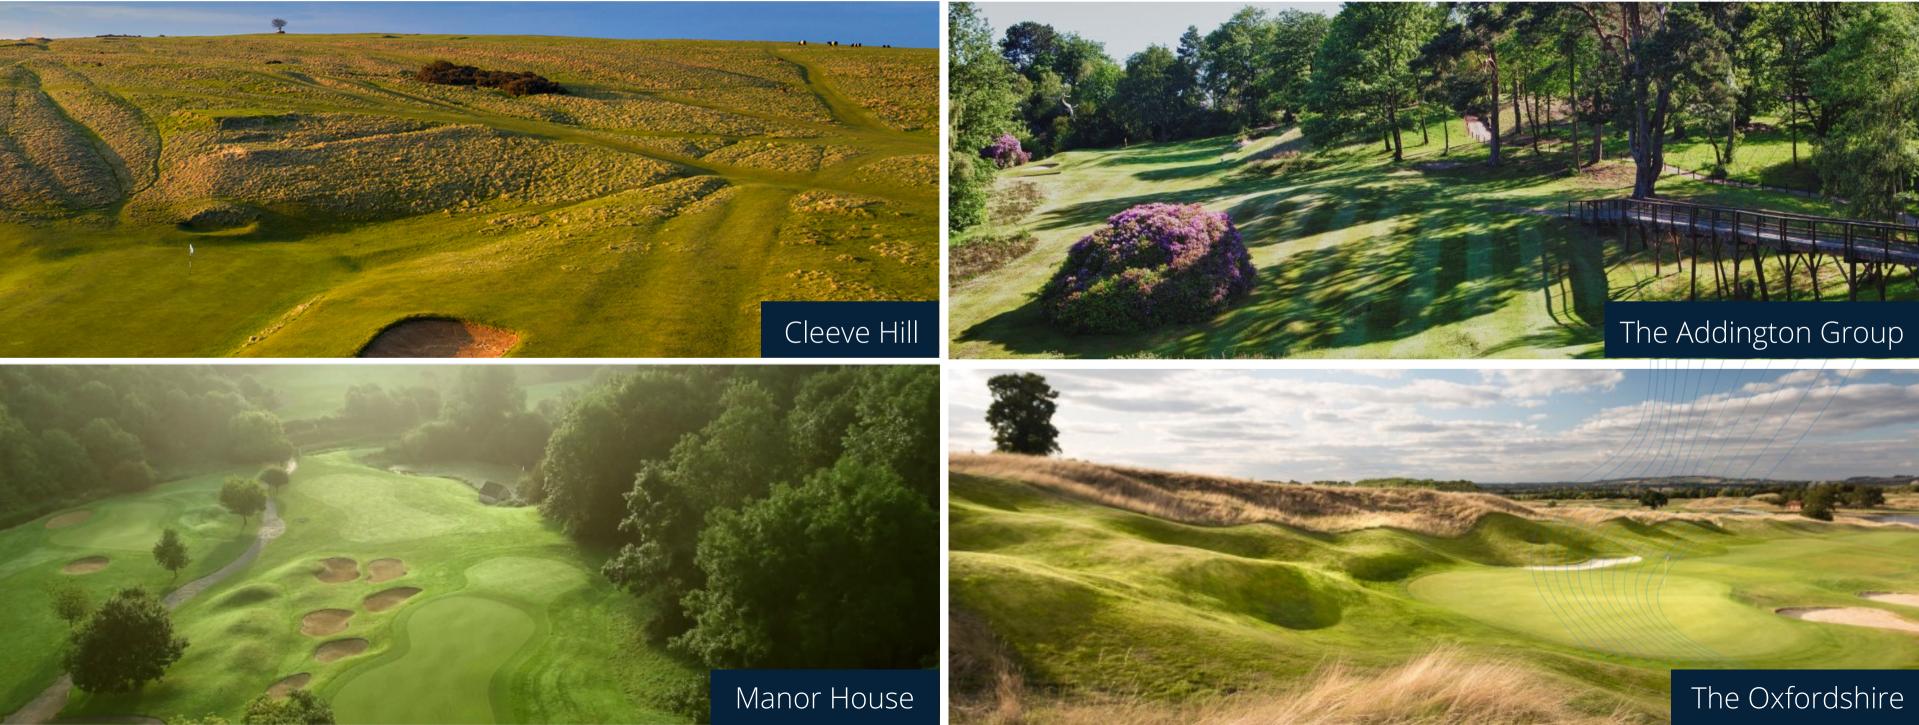

### **COMPLIMENTARY MEMBERS' FOURBALLS**

For 2022 we have added an additional Benefit for our members - FourBalls at The Addington Group, The Oxfordshire, The Manor House & Cleeve Hill.

All Members will have 1 x FourBall at Each Golf Club to use per Annum worth over £1000, included in the Annual Membership.

#### Mashie Fourballs

Access to FourBalls at The Addington, The Oxfordshire, Manor House & Cleeve Hill.

One Complimentary FourBall at each Club worth over £1000 annually

### ADDITIONAL CARDHOLDERS

Adding cardholders to your membership. Each additional cardholder will receive full, independent access to all Mashie Events, Partner Courses and Other Membership Benefits.

Each additional cardholder will receive a choice of Fourball at; The Addington, The Oxfordshire, Manor House or Cleeve Hill