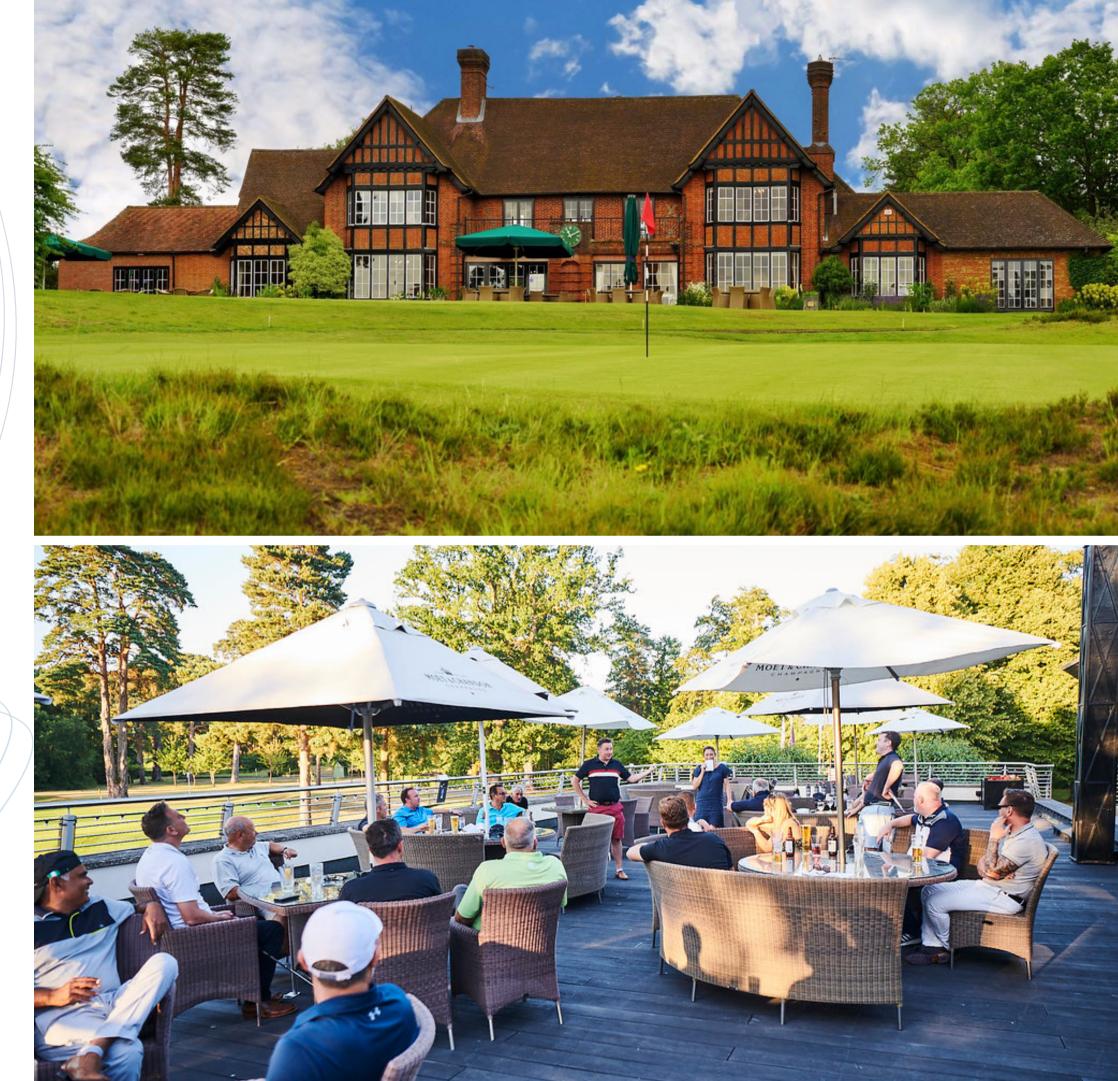

### **MEMBER EVENTS**

We professionally organise and host over 70 Events a year, exclusively for our Members and their guests.

Each Member Event is ideal for playing social golf with friends, entertaining clients and networking with other like minded Members. Every Event includes a variety of entertainment including celebrity guest speakers, live scoring, refreshments, wine tasting and more.

We manage, host and sponsor over 60 bespoke golf events for many of our high net worth individual and corporate members so they can spend their time enjoying the day and focusing on building relationships with friends and clients.