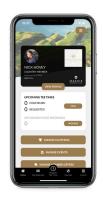

### **KEY BENEFITS**

- EASY TO USE Use the private MASHIE Members App to manage your membership and make tee time bookings
- PREMIUM ACCESS Gain access to over 100 of the UK and Europe's most exclusive golf clubs, some of which are normally members only
- UNLIMITED USAGE You can utilise the App to book tee times as many times as you like during your membership and benefit from Preferential Green Fees of between 10-60% off standard green fees
- DISCOUNTS FOR YOU AND YOUR FRIENDS You can add up to 7 guests onto your booking who all benefit from the discounted rates
- CONCIERGE SERVICE Benefit from an in-house golf concierge team who will personally help you book the tee times you want
- OTHER BENEFITS INCLUDE Access to a wide range of MASHIE Member Offers from our golf and lifestyle partners